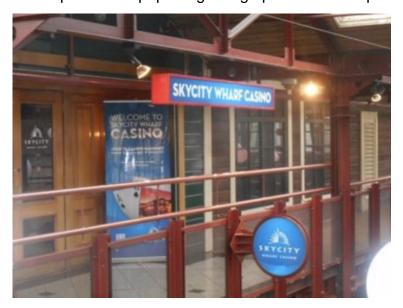

### 4. SkyCity Wharf Casino

SkyCity Wharf Casino is a charming venue located at the waterfront. It offers a laid-back atmosphere with popular gaming options in a unique harborside location.